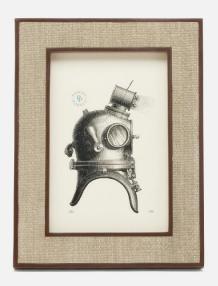

# Aberdeen

Designed with versatility in mind, our streamlined Aberdeen frames are made with real abaca fibers coated in resin for protection, and constructed with quality Narra veneer wood backing. A natural look that's so fresh and so clean.

### **ADDITIONAL INFO**

4x6 Frame Size, 6"L x 8"H 5x7 Frame Size, 7''L x 9''H 8x10 Frame Size, 10"L x 12"H Clean with soft cloth.

This item is handcrafted and may show slight variation from one piece to another.