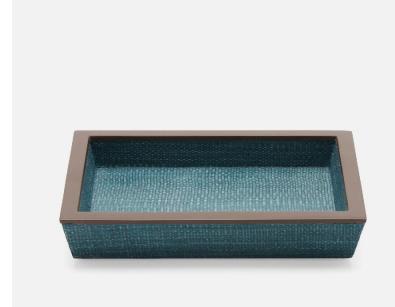

## Maranello Soap Dish

Our abaca-resin Maranello collection offers a sanctuary of comfort. Soft color combinations evoke serene refinement. Lined with painted wood and available in two new finishes!

SOLD AS Individual

SIZES

Size: 6.5"L x 4.5"W x 1"H

ADDITIONAL INFO

Wipe down with damp cloth.

This item is handcrafted and may show slight variation from one piece to another.