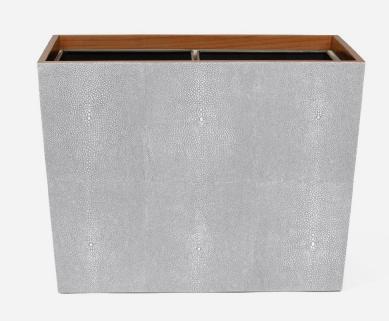

## Manchester Double Wastebasket

Every piece is crafted to highlight the natural eye pattern inspired by authentic shagreen, and topped with a veneer trim.

SOLD AS

Individual

SIZES

Rectangular: 16"L x 10"W x 12"H

**ADDITIONAL INFO** Wastebasket liner included

This item is handcrafted and may show slight variation from one piece to another.