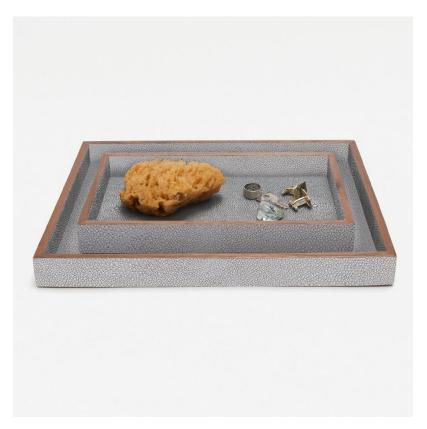

# **Manchester Tray** Set

Every piece is crafted to highlight the natural eye pattern inspired by authentic shagreen, and topped with a veneer trim.

## **SOLD AS**

Set of 2

#### **SIZES**

Size: 12.5"L x 9.5"W x 1.5"H Size: 10"L x 6"W x 1.5"H

## **ADDITIONAL INFO**

Set of 2:  $10''L \times 6''W \times 1.5''H$ ,  $13''L \times 10''W \times 1.5''H$ 

This item is handcrafted and may show slight variation from one piece to another.