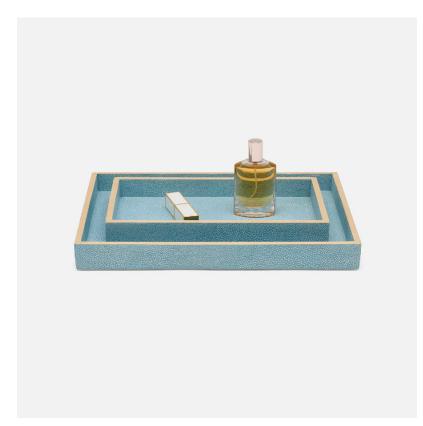

# **Manchester Tray** Set

Made of realistic faux shagreen, each Manchester toilet brush holder adds elegance and sophistication to any bath.

### **SOLD AS**

Set of 2

## **SIZES**

Size: 10"L x 6"W x 1.5"H Size: 12.5"L x 10"W x 1.5"H