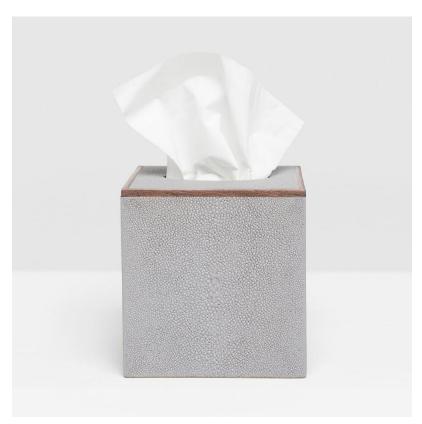

# **Manchester Tissue Box**

Every piece is crafted to highlight the natural eye pattern inspired by authentic shagreen, and topped with a veneer trim.

#### **SIZES**

Square: 5.5"L x 5.5"W x 6"H

## **ADDITIONAL INFO**

This item is handcrafted and may show slight variation from one piece to another.