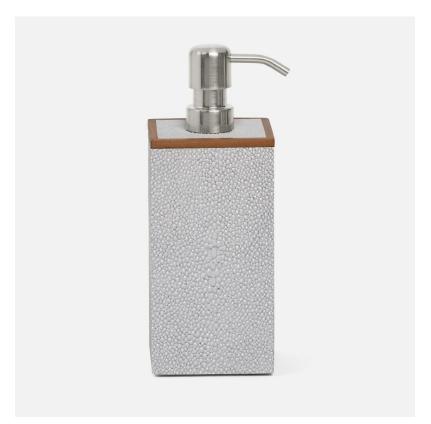

# **Manchester XI Soap Pump**

Every piece is crafted to highlight the natural eye pattern inspired by authentic shagreen, and topped with a veneer trim.

## **ADDITIONAL INFO**

This item is handcrafted and may show slight variation from one piece to another.

## **FINISHES & MATERIALS**

Ash Gray Realistic Faux Shagreen

Cloud Gray Realistic Faux Cool Gray Realistic Faux Shagreen

Shagreen

Ivory Realistic Faux Shagreen

Dark Mushroom Realistic Navy Realistic Faux Faux Shagreen