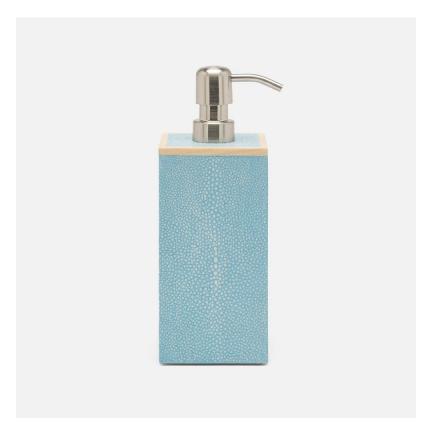

# **Manchester Xl Soap Pump**

Made of realistic faux shagreen, each Manchester toilet brush holder adds elegance and sophistication to any bath.

#### **SIZES**

XL: 3"L x 3"W x 8.5"H