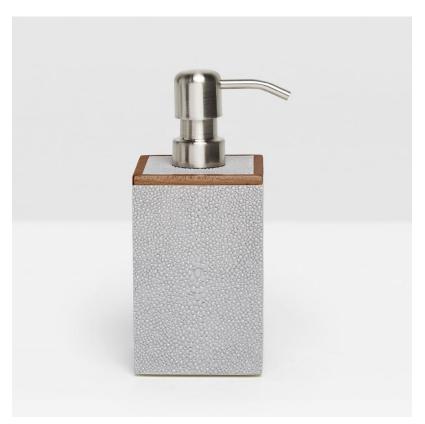

# Manchester Soap **Pump**

Every piece is crafted to highlight the natural eye pattern inspired by authentic shagreen, and topped with a veneer trim.

#### **SIZES**

Size: 3"L x 3"W x 7"H

## **ADDITIONAL INFO**

This item is handcrafted and may show slight variation from one piece to another.