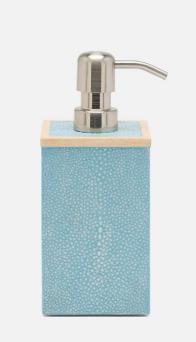

## Manchester Soap Pump

Made of realistic faux shagreen, each Manchester toilet brush holder adds elegance and sophistication to any bath.

SOLD AS Individual

SIZES Size: 3"L x 3"W x 7"H

**ADDITIONAL INFO** 

Clean with soft cloth.

This item is handcrafted and may show slight variation from one piece to another.