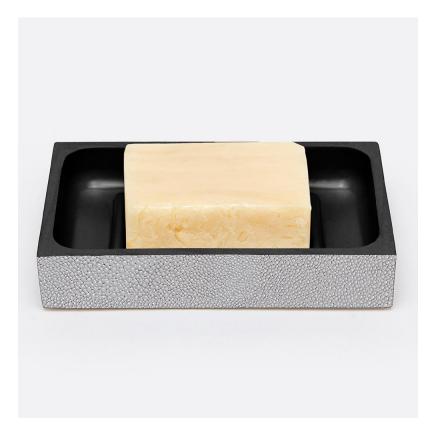

# Manchester Soap Dish

Every piece is crafted to highlight the natural eye pattern inspired by authentic shagreen, and topped with a veneer trim.

#### **SIZES**

Rectangular: 6"L x 4"W x 1"H Square: 4.5"L x 4.5"W x 1"H

## **ADDITIONAL INFO**

This item is handcrafted and may show slight variation from one piece to another.