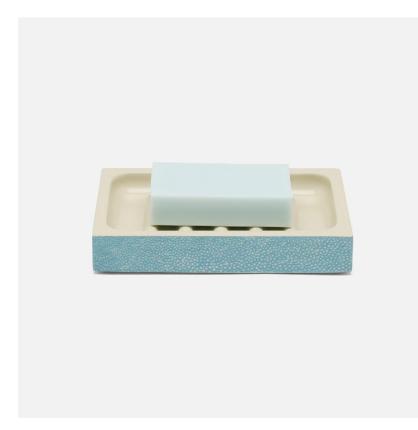

# Manchester Soap Dish

Made of realistic faux shagreen, each Manchester toilet brush holder adds elegance and sophistication to any bath.

#### **SIZES**

Rectangular: 6"L x 4"W x 1"H Square: 4.5"L x 4.5"W x 1"H

## **ADDITIONAL INFO**

Clean with soft cloth.

This item is handcrafted and may show slight variation from one piece to another.