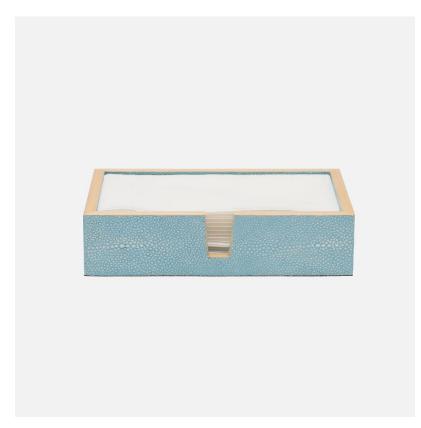

# **Manchester Hand Towel Tray**

Made of realistic faux shagreen, each Manchester toilet brush holder adds elegance and sophistication to any bath.

## **SIZES**

Size: 9"L x 5.5"W x 2"H