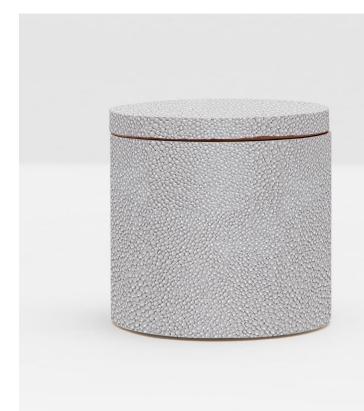

# Manchester Canister

Every piece is crafted to highlight the natural eye pattern inspired by authentic shagreen, and topped with a veneer trim.

### **ADDITIONAL INFO**

This item is handcrafted and may show slight variation from one piece to another.

#### **FINISHES & MATERIALS**

Ash Gray Realistic Faux Shagreen

Dark Mushroom Realistic Navy Realistic Faux Faux Shagreen

Warm Silver Realistic Faux Shagreen

Shagreen

Black Realistic Faux

Shagreen

Cloud Gray Realistic Faux Cool Gray Realistic Faux Shagreen