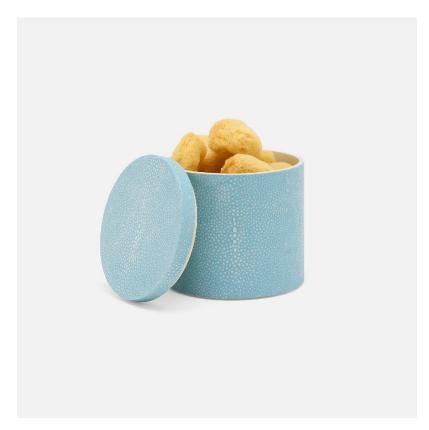

# **Manchester** Canister

Made of realistic faux shagreen, each Manchester toilet brush holder adds elegance and sophistication to any bath.

#### **SIZES**

Large: 4"D x 4.5"H Small: 3"D x 4"H

## **ADDITIONAL INFO**

Clean with soft cloth.

This item is handcrafted and may show slight variation from one piece to another.