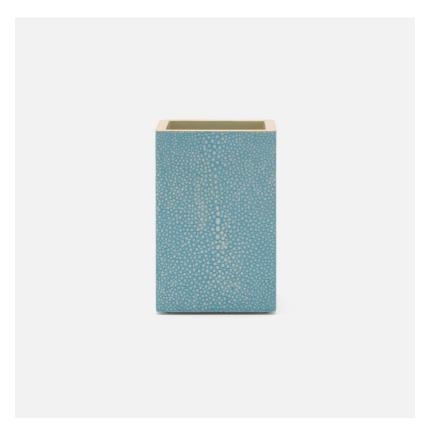

# **Manchester Brush Holder**

Made of realistic faux shagreen, each Manchester toilet brush holder adds elegance and sophistication to any bath.

#### **SIZES**

Size: 3"L x 3"W x 4.5"H