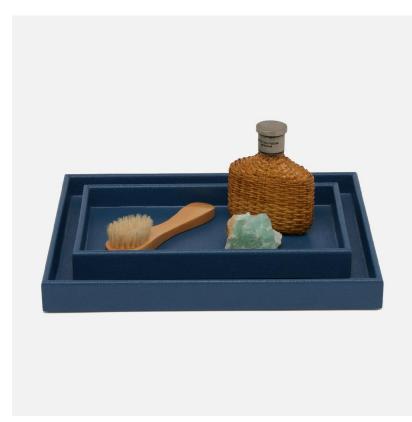

# **Dannes Trays**

We're mad for the monochrome of our Dannes, which is a total stunner thanks to its unique material: faux waxed belgian linen. Function, texture, and incredible longevity make this favorite finish a bath triple threat. Use it to add a subtle organic feel to a modern setting.

#### **SOLD AS**

Set of 2

### **SIZES**

Size: 10.5"L x 6"W x 1.5"H Size: 12.5"L x 9.5"W x 1.5"H