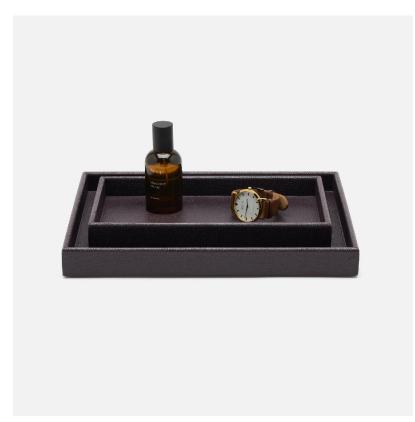

# **Dannes Trays**

We're mad for the monochrome of our Dannes, which is a total stunner thanks to its unique material: faux waxed belgian linen. Function, texture, and incredible longevity make this favorite finish a bath triple threat. Use it to add a subtle organic feel to a modern setting.

#### **SOLD AS**

Set of 2

### **SIZES**

Size: 10.5"L x 6"W x 1.5"H Size: 12.5"L x 9.5"W x 1.5"H