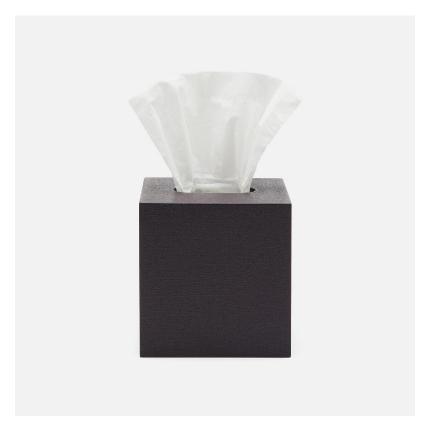

# **Dannes Tissue** Box

We're mad for the monochrome of our Dannes, which is a total stunner thanks to its unique material: faux waxed belgian linen. Function, texture, and incredible longevity make this favorite finish a bath triple threat. Use it to add a subtle organic feel to a modern setting.

### **SIZES**

Size: 5.5"L x 5.5"W x 6"H