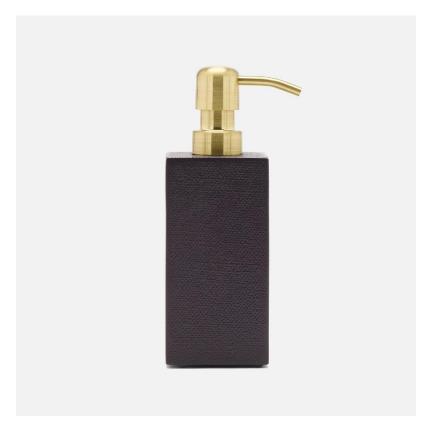

# **Dannes Soap Pump**

We're mad for the monochrome of our Dannes, which is a total stunner thanks to its unique material: faux waxed belgian linen. Function, texture, and incredible longevity make this favorite finish a bath triple threat. Use it to add a subtle organic feel to a modern setting.

### **SIZES**

Size: 2.5"L x 2.5"W x 7.5"H

#### **FINISHES & MATERIALS**

White Faux Belgian Linen Light Gray Faux Belgian

Linen PP

True Navy Faux Belgian Linen PP

Aubergine Faux Belgian Linen PP