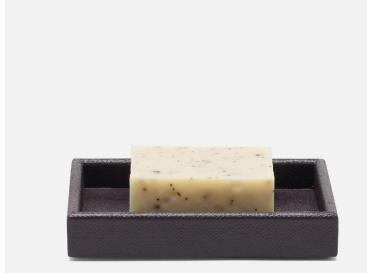

## Dannes Soap Dish

We're mad for the monochrome of our Dannes, which is a total stunner thanks to its unique material: faux waxed belgian linen. Function, texture, and incredible longevity make this favorite finish a bath triple threat. Use it to add a subtle organic feel to a modern setting.

SOLD AS

Individual

SIZES

Size: 6"L x 4"W x 1"H

**ADDITIONAL INFO** 

Clean with soft cloth.

This item is handcrafted and may show slight variation from one piece to another.