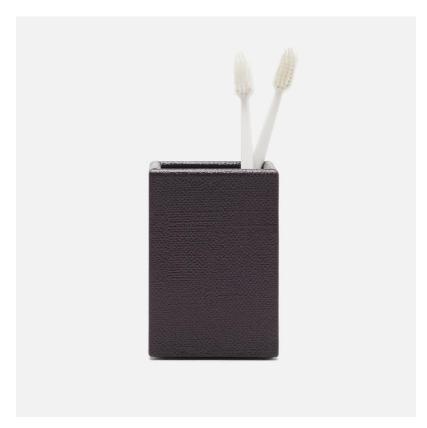

# **Dannes Brush** Holder

We're mad for the monochrome of our Dannes, which is a total stunner thanks to its unique material: faux waxed belgian linen. Function, texture, and incredible longevity make this favorite finish a bath triple threat. Use it to add a subtle organic feel to a modern setting.

### **SIZES**

Size: 3"L x 3"W x 4.5"H