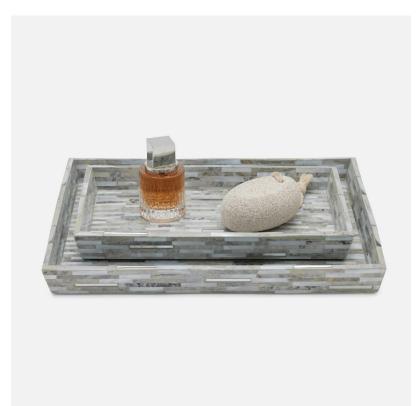

# **Cortona Trays**

Add some understated glamour with the Cortona's sparkle. Clamstone and troca shells show the offset pattern's shimmer while metal rods add the shine. Go with brass to warm up a space, or cool it down with silver.

#### **SIZES**

Size: 11"L x 6.5"W x 1.5"H Size: 13"L x 10"W x 1.5"H

#### **ADDITIONAL INFO**

Wipe down with damp cloth. Set of 2: 11"L x 6.5"W x 1.5"H, 13"L x

This item is handcrafted and may show slight variation from one piece to another.