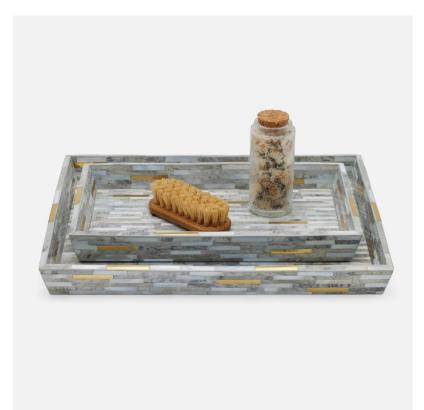

# **Cortona Trays**

Add some understated glamour with the Cortona's sparkle. Clamstone and troca shells show the offset pattern's shimmer while metal rods add the shine. Go with brass to warm up a space, or cool it down with silver.

## **SOLD AS**

Set of 2

#### **SIZES**

Size: 11"L x 6.5"W x 1.5"H Size: 13"L x 10"W x 1.5"H