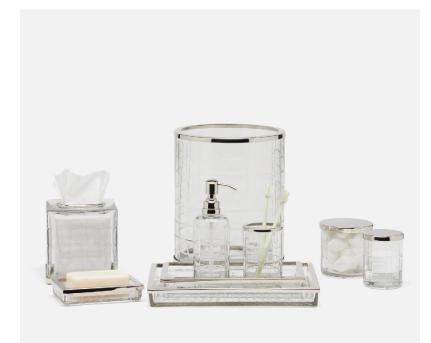

## Argos

data-element="main">Our Argos bath collection takes a modern turn with textured antique-inspired glass, accented in nickel or brass trim.

## SIZES

Argos Canister: 3.5"D x 4.5"H Argos Canister: 3"D x 4"H Argos Wastebasket: 9"D x 11.5"H Argos Soap Pump: 2.5"D x 7.5"H Argos Trays: 11"L x 6.5"W x 1.5"H Argos Brush Holder: 3"D x 4.5"H Argos Soap Dish: 6.5"L x 4.5"W x 1"H Argos Tissue Box: 5"L x 5"W x 5"H

## **FINISH & MATERIAL**

Clear Glass/Nickel

Smoke Glass/Brass