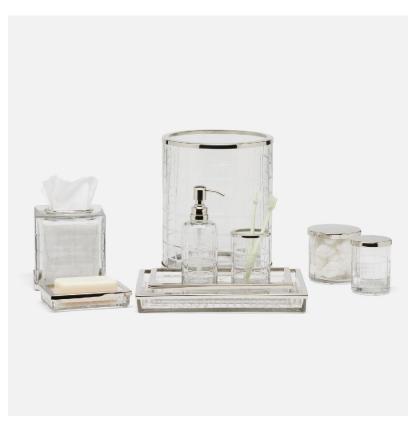

## Argos

Our Argos bath collection takes a modern turn with textured antique-inspired glass, accented in nickel or brass trim.

## **SIZES**

Argos Soap Pump: 2.5"D x 7.5"H
Argos Trays: 11"L x 6.5"W x 1.5"H
Argos Brush Holder: 3"D x 4.5"H
Argos Soap Dish: 6.5"L x 4.5"W x 1"H
Argos Tissue Box: 5"L x 5"W x 5"H
Argos Canister: 3.5"D x 4.5"H
Argos Canister: 3"D x 4"H
Argos Wastebasket: 9"D x 11.5"H

## **FINISH & MATERIAL**

Smoke Glass/Brass PP

Clear Glass/Nickel PP