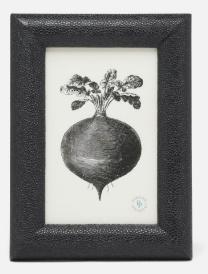

## Oxford

Our luxuriously textured faux shagreen Oxford frames offer just the right mix of style durability. Now available in Black!

SOLD AS

Individual

SIZES

Size: 5"L x 5"H Size: 5"L x 7"H Size: 8"L x 10"H Size: 4"L x 6"H

**ADDITIONAL INFO** 

4''x6'' Frame Size, 5.5''Lx7.5''H 5''x5'' Frame Size, 6.5''Lx6.5''H 5''x7'' Frame Size, 6.5''Lx8.5''H 8''x10'' Frame Size, 9.5''Lx11.5''H Clean with soft cloth.

This item is handcrafted and may show slight variation from one piece to another.