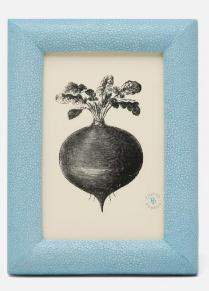

## Oxford

Our luxuriously textured faux shagreen Oxford frames offer just the right mix of style durability.

SOLD AS

Individual

SIZES

Size: 5"L x 5"H Size: 5"L x 7"H Size: 8"L x 10"H Size: 4"L x 6"H

## **ADDITIONAL INFO**

Clean with soft cloth. 4x6 Frame Size, 5.5''L x 7.5''H 5x7 Frame Size, 6.5''L x 8.5''H 8x10 Frame Size, 9.5''L x 11.5''H

This item is handcrafted and may show slight variation from one piece to another.