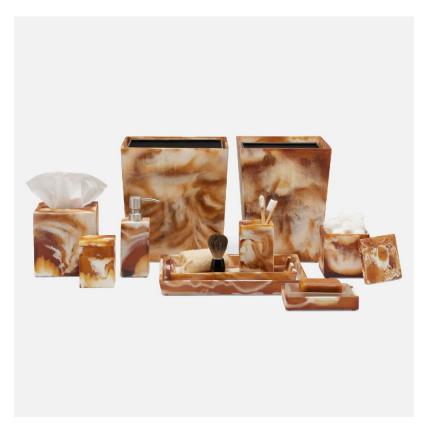

## Bahia

data-element="main">Lush swirls of resin are the hallmarks of this sleek yet dramatic bath collection. The perfect finishing touch to a striking bathroom. Now available in blue swirled!

## **FINISH & MATERIAL**

Amber Swirled Resin

Blue Swirled Resin

## **SIZES**

Bahia Brush Holder: 3"L x 3"W x 4.5"H
Bahia Trays: 13"L x 10"W x 1"H
Bahia Soap Pump: 2.5"L x 2.5"W x 7.5"H
Bahia Canister: 3"L x 3"W x 4"H
Bahia Canister: 4"L x 4"W x 4.5"H
Bahia Tissue Box: 5.5"L x 5.5"W x 6"H
Bahia Wastebasket: 10"L x 8"W x 11"H
Bahia Wastebasket: 8.5"L x 8.5"W x 11"H