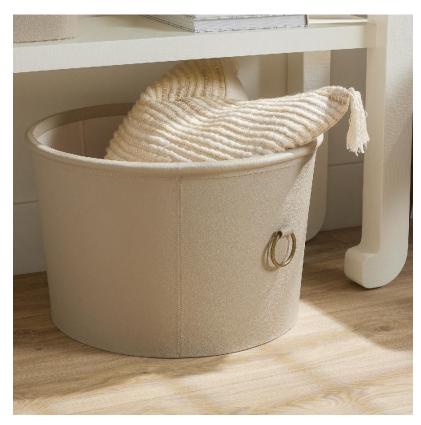

## Ogden Basket

Covered with luxurious leather, the Ogden's well-tailored look is impeccably finished with equestrian-esque stitching and round brass handles. The large basket is perfect for storing pillows, blankets, and unruly toys, while the wastebasket has an equally sophisticated look.

## SOLD AS

Individual

SIZES Large, Round: 19"D x 13"H

## ADDITIONAL INFO

This item is handcrafted and may show slight variation from one piece to another.