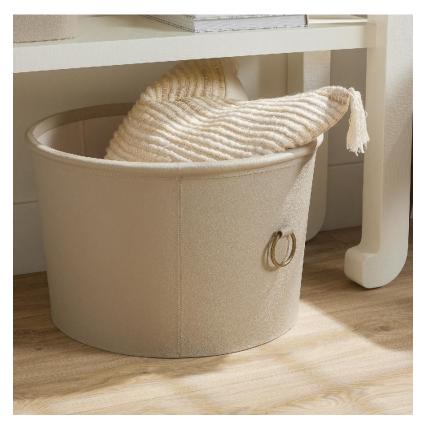

## Ogden Basket

Covered with luxurious leather, the Ogden's well-tailored look is impeccably finished with equestrian-esque stitching and round brass handles. The large basket is perfect for storing pillows, blankets, and unruly toys, while the wastebasket has an equally sophisticated look.

## SOLD AS

Individual

SIZES Large, Round: 19"D x 13"H