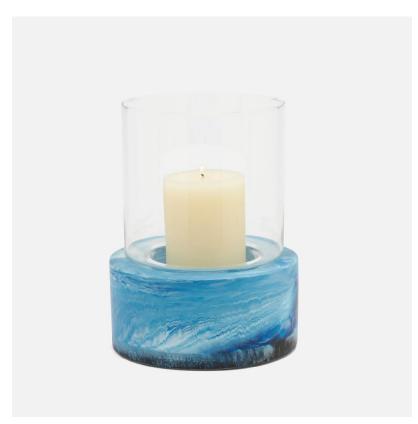

# Milo Hurricane

Our hefty, marbled-resin Milo hurricane will light up any surface with a swirl of hard-candy hues. Glass insert included.

### **ADDITIONAL INFO**

Hurricane Glass: 7.75"D x 8.75"H

This item is handcrafted and may show slight variation from one piece to another.